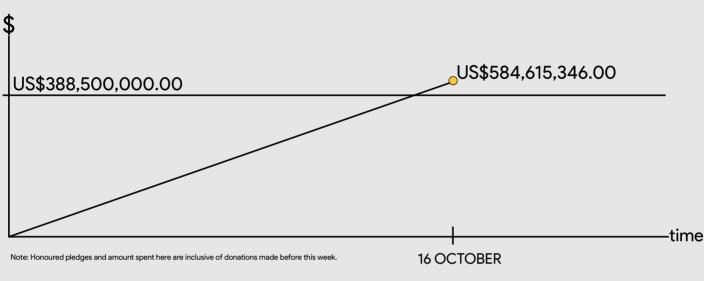

## TOTALS

**HONOURED PLEDGES** 

US\$344,688,316.00

US\$225,781,551.00

100%

Illustrated below are sources of the resources pledged, honoured and utilised, All other forms of contributions have been convered into monetary value. All currencies were convered to USD at Government of Zimbabwe interbank rate. Percentage (%) indicates resources utilized