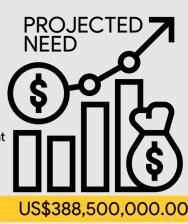

## TOTALS

**HONOURED PLEDGES** 

US\$344,688,316.00

US\$225,781,551.00

100%

Illustrated below are sources of the resources pledged, honoured and utilised, All other forms of contributions have been convered into monetary value. All currencies were convered to USD at Government of Zimbabwe interbank rate. Percentage (%) indicates resources utilized